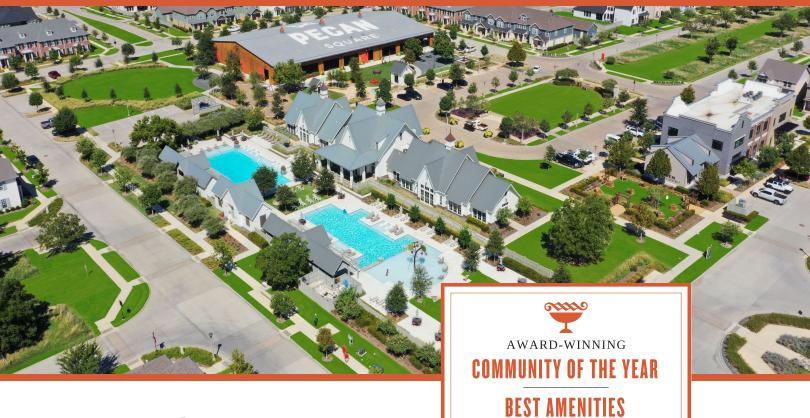

# **MEET ME AT THE SQUARE**

LIFESTYLE PROGRAM

Awarded by the Dallas Builders Association

and the National Association of Home Builders

Pecan Square is the small Texas town you grew up in – or wish you did. Designed to create authentic connections, this beautiful community in southern Denton County offers all the nostalgia of its rural roots, where past and present meet for today's family. Pecan Square was designed around a walkable Town Square with unique, award-winning amenities with a nod to the past and an eye on the future.

#### **AMENITIES**

Amazon Hub Lockers **Basketball Courts** 

Co-Working Space

Dog Park

**Event Lawn** 

Game Room

Fireplace/Fire Pit Fitness Center

Full-time Lifestyle Director

Grills

**Green Spaces** Hike & Bike Trails **Indoor Event Space** 

Lawn Games

On-site Elementary School

Open Air Pavilion

**Parks** 

**Pickleball Courts** 

Pizza Oven Playgrounds **Resort Pools** 

Splash Pad